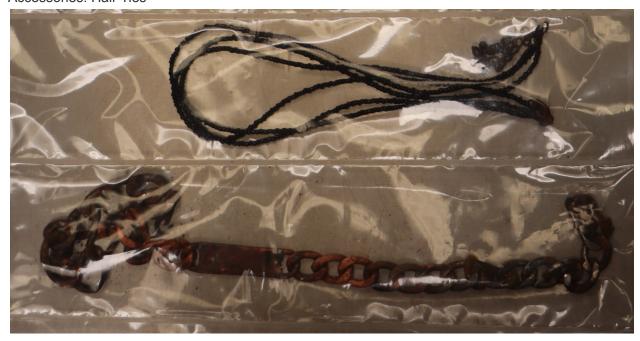

Crewneck long sleeve shirt with logo on left chest containing the word "Mississippi".

Black Nike Air tennis shoes with velcro strap at ankle.

Jewelry:Black bead necklace, chainlink necklace, 6 rings Accessories: Hair Ties